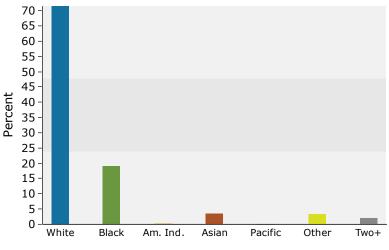

### 2018 Population by Race

<sup>2018</sup> Percent Hispanic Origin: 7.9%

Latitude: 34.85497 Longitude: -82.32986

| Summary                                            | Cer         | nsus 2010 |                      | 2018                    |                      | 2023     |  |
|----------------------------------------------------|-------------|-----------|----------------------|-------------------------|----------------------|----------|--|
| Population                                         |             | 151,695   |                      | 173,546                 |                      | 188,157  |  |
| Households                                         |             | 64,558    |                      | 74,346                  |                      | 80,768   |  |
| Families                                           |             | 38,292    |                      | 43,009                  |                      | 46,243   |  |
| Average Household Size                             |             | 2.26      |                      | 2.26                    |                      | 2.26     |  |
| Owner Occupied Housing Units                       |             | 37,099    |                      | 38,819                  |                      | 41,971   |  |
| Renter Occupied Housing Units                      |             | 27,459    |                      | 35,527                  |                      | 38,797   |  |
| Median Age                                         |             | 37.2      |                      | 38.8                    |                      | 39.7     |  |
| Trends: 2018 - 2023 Annual Rate                    |             | Area      |                      | State                   |                      | National |  |
| Population                                         |             | 1.63%     |                      | 1.25%                   |                      | 0.83%    |  |
| Households                                         |             | 1.67%     |                      | 1.26%                   |                      | 0.79%    |  |
| Families                                           |             | 1.46%     |                      | 1.13%                   |                      | 0.71%    |  |
| Owner HHs                                          |             | 1.57%     |                      | 1.37%                   |                      | 1.16%    |  |
| Median Household Income                            |             | 2.57%     |                      | 2.16%                   |                      | 2.50%    |  |
|                                                    |             |           | 20                   | 18                      | 20                   | )23      |  |
| Households by Income                               |             |           | Number               | Percent                 | Number               | Percent  |  |
| <\$15,000                                          |             |           | 9,145                | 12.3%                   | 8,461                | 10.5%    |  |
| \$15,000 - \$24,999                                |             |           | 6,972                | 9.4%                    | 6,392                | 7.9%     |  |
| \$25,000 - \$34,999                                |             |           | 7,569                | 10.2%                   | 7,241                | 9.0%     |  |
| \$35,000 - \$49,999                                |             |           | 9,651                | 13.0%                   | 9,929                | 12.3%    |  |
| \$50,000 - \$74,999                                |             |           | 12,142               | 16.3%                   | 13,254               | 16.4%    |  |
| \$75,000 - \$99,999                                |             |           | 8,745                | 11.8%                   | 10,335               | 12.8%    |  |
| \$100,000 - \$149,999                              |             |           | 10,808               | 14.5%                   | 13,969               | 17.3%    |  |
| \$150,000 - \$199,999                              |             |           | 4,438                | 6.0%                    | 5,209                | 6.4%     |  |
| \$200,000+                                         |             |           | 4,873                | 6.6%                    | 5,978                | 7.4%     |  |
| Median Household Income                            |             |           | ¢56,000              |                         | #63 E00              |          |  |
| Average Household Income                           |             |           | \$56,002<br>\$81,659 |                         | \$63,590<br>\$91,683 |          |  |
| Per Capita Income                                  |             |           | \$35,534             |                         | \$39,855             |          |  |
|                                                    | Census 20   | 10        |                      | \$33,334<br><b>2018</b> |                      | 2023     |  |
| Population by Age                                  | Number      | Percent   | Number               | Percent                 | Number               | Percent  |  |
| 0 - 4                                              | 9,798       | 6.5%      | 10,073               | 5.8%                    | 10,747               | 5.7%     |  |
| 5 - 9                                              | 8,998       | 5.9%      | 10,373               | 6.0%                    | 10,838               | 5.8%     |  |
| 10 - 14                                            | 8,796       | 5.8%      | 10,137               | 5.8%                    | 11,097               | 5.9%     |  |
| 15 - 19                                            | 9,519       | 6.3%      | 10,246               | 5.9%                    | 11,262               | 6.0%     |  |
| 20 - 24                                            | 11,637      | 7.7%      | 11,950               | 6.9%                    | 12,301               | 6.5%     |  |
| 25 - 34                                            | 22,628      | 14.9%     | 25,072               | 14.4%                   | 25,957               | 13.8%    |  |
| 35 - 44                                            | 20,037      | 13.2%     | 22,596               | 13.0%                   | 24,939               | 13.3%    |  |
| 45 - 54                                            | 20,851      | 13.7%     | 21,773               | 12.5%                   | 22,761               | 12.1%    |  |
| 55 - 64                                            | 18,009      | 11.9%     | 21,897               | 12.6%                   | 22,942               | 12.2%    |  |
| 65 - 74                                            | 11,165      | 7.4%      | 16,472               | 9.5%                    | 19,530               | 10.4%    |  |
| 75 - 84                                            | 6,807       | 4.5%      | 8,730                | 5.0%                    | 11,224               | 6.0%     |  |
| 85+                                                | 3,448       | 2.3%      | 4,225                | 2.4%                    | 4,557                | 2.4%     |  |
|                                                    | Census 2010 |           | 2018                 |                         | 2023                 |          |  |
| Race and Ethnicity                                 | Number      | Percent   | Number               | Percent                 | Number               | Percent  |  |
| White Alone                                        | 109,818     | 72.4%     | 124,065              | 71.5%                   | 132,549              | 70.4%    |  |
| Black Alone                                        | 29,001      | 19.1%     | 33,014               | 19.0%                   | 35,853               | 19.1%    |  |
| American Indian Alone                              | 401         | 0.3%      | 464                  | 0.3%                    | 505                  | 0.3%     |  |
| Asian Alone                                        | 4,890       | 3.2%      | 6,184                | 3.6%                    | 7,446                | 4.0%     |  |
| Pacific Islander Alone                             | 134         | 0.1%      | 155                  | 0.1%                    | 170                  | 0.1%     |  |
| Some Other Race Alone                              | 4,644       | 3.1%      | 5,817                | 3.4%                    | 6,785                | 3.6%     |  |
| Two or More Races                                  | 2,807       | 1.9%      | 3,848                | 2.2%                    | 4,848                | 2.6%     |  |
| Hispanic Origin (Any Race)                         | 10,801      | 7.1%      | 13,662               | 7.9%                    | 16,334               | 8.7%     |  |
| Data Note: Income is expressed in current dollars. |             |           |                      |                         |                      |          |  |