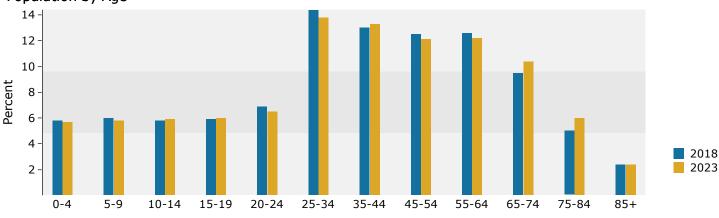

### Population by Age

Latitude: 34.85497 Longitude: -82.32986

| Summary                                            | Cer         | 1sus 2010 |                    | 2018    |          | 2023     |  |
|----------------------------------------------------|-------------|-----------|--------------------|---------|----------|----------|--|
| Population                                         |             | 58,263    |                    | 66,649  |          | 71,879   |  |
| Households                                         |             | 25,282    |                    | 29,264  |          | 31,638   |  |
| Families                                           |             | 14,425    |                    | 16,501  |          | 17,720   |  |
| Average Household Size                             |             | 2.19      |                    | 2.18    |          | 2.19     |  |
| Owner Occupied Housing Units                       |             | 13,261    |                    | 14,049  |          | 15,226   |  |
| Renter Occupied Housing Units                      |             | 12,021    |                    | 15,215  |          | 16,412   |  |
| Median Age                                         |             | 35.5      |                    | 37.3    |          | 38.4     |  |
| Trends: 2018 - 2023 Annual Rate                    |             | Area      |                    | State   |          | National |  |
| Population                                         |             | 1.52%     |                    | 1.25%   |          | 0.83%    |  |
| Households                                         |             | 1.57%     |                    | 1.26%   |          | 0.79%    |  |
| Families                                           |             | 1.44%     |                    | 1.13%   |          | 0.71%    |  |
| Owner HHs                                          |             | 1.62%     |                    | 1.37%   |          | 1.16%    |  |
| Median Household Income                            |             | 2.98%     |                    | 2.16%   |          | 2.50%    |  |
|                                                    |             |           | 20                 | 18      | 2023     |          |  |
| Households by Income                               |             |           | Number             | Percent | Number   | Percent  |  |
| <\$15,000                                          |             |           | 2,830              | 9.7%    | 2,467    | 7.8%     |  |
| \$15,000 - \$24,999                                |             |           | 2,617              | 8.9%    | 2,281    | 7.2%     |  |
| \$25,000 - \$34,999                                |             |           | 3,609              | 12.3%   | 3,335    | 10.5%    |  |
| \$35,000 - \$49,999                                |             |           | 4,129              | 14.1%   | 4,124    | 13.0%    |  |
| \$50,000 - \$74,999                                |             |           | 4,978              | 17.0%   | 5,512    | 17.4%    |  |
| \$75,000 - \$99,999                                |             |           | 3,698              | 12.6%   | 4,456    | 14.1%    |  |
| \$100,000 - \$149,999                              |             |           | 4,247              | 14.5%   | 5,609    | 17.7%    |  |
| \$150,000 - \$199,999                              |             |           | 1,603              | 5.5%    | 1,920    | 6.1%     |  |
| \$200,000+                                         |             |           | 1,552              | 5.3%    | 1,934    | 6.1%     |  |
|                                                    |             |           |                    |         |          |          |  |
| Median Household Income                            |             |           | \$55,434           |         | \$64,198 |          |  |
| Average Household Income                           |             |           | \$78,455           |         | \$89,106 |          |  |
| Per Capita Income                                  |             |           | \$34,383           |         | \$38,996 |          |  |
|                                                    | Census 20   | 010       | 2018               |         | 2023     |          |  |
| Population by Age                                  | Number      | Percent   | Number             | Percent | Number   | Percent  |  |
| 0 - 4                                              | 3,433       | 5.9%      | 3,608              | 5.4%    | 3,876    | 5.4%     |  |
| 5 - 9                                              | 3,029       | 5.2%      | 3,620              | 5.4%    | 3,787    | 5.3%     |  |
| 10 - 14                                            | 3,037       | 5.2%      | 3,478              | 5.2%    | 3,846    | 5.4%     |  |
| 15 - 19                                            | 3,977       | 6.8%      | 4,172              | 6.3%    | 4,507    | 6.3%     |  |
| 20 - 24                                            | 6,168       | 10.6%     | 5,907              | 8.9%    | 6,064    | 8.4%     |  |
| 25 - 34                                            | 9,119       | 15.7%     | 10,525             | 15.8%   | 10,583   | 14.7%    |  |
| 35 - 44                                            | 6,817       | 11.7%     | 8,236              | 12.4%   | 9,311    | 13.0%    |  |
| 45 - 54                                            | 7,400       | 12.7%     | 7,680              | 11.5%   | 8,052    | 11.2%    |  |
| 55 - 64                                            | 6,603       | 11.3%     | 7,865              | 11.8%   | 8,276    | 11.5%    |  |
| 65 - 74                                            | 4,376       | 7.5%      | 6,188              | 9.3%    | 7,203    | 10.0%    |  |
| 75 - 84                                            | 2,920       | 5.0%      | 3,636              | 5.5%    | 4,490    | 6.2%     |  |
| 85+                                                | 1,385       | 2.4%      | 1,735<br><b>20</b> | 2.6%    | 1,884    | 2.6%     |  |
|                                                    | Census 2010 |           |                    |         | 2023     |          |  |
| Race and Ethnicity                                 | Number      | Percent   | Number             | Percent | Number   | Percent  |  |
| White Alone                                        | 43,349      | 74.4%     | 49,248             | 73.9%   | 52,525   | 73.1%    |  |
| Black Alone                                        | 9,687       | 16.6%     | 10,774             | 16.2%   | 11,473   | 16.0%    |  |
| American Indian Alone                              | 159         | 0.3%      | 180                | 0.3%    | 193      | 0.3%     |  |
| Asian Alone                                        | 1,746       | 3.0%      | 2,212              | 3.3%    | 2,663    | 3.7%     |  |
| Pacific Islander Alone                             | 64          | 0.1%      | 74                 | 0.1%    | 81       | 0.1%     |  |
| Some Other Race Alone                              | 2,123       | 3.6%      | 2,626              | 3.9%    | 3,035    | 4.2%     |  |
| Two or More Races                                  | 1,136       | 1.9%      | 1,534              | 2.3%    | 1,908    | 2.7%     |  |
|                                                    |             |           |                    |         |          |          |  |
| Hispanic Origin (Any Race)                         | 4,903       | 8.4%      | 6,157              | 9.2%    | 7,299    | 10.2%    |  |
| Data Note: Income is expressed in current dollars. |             |           |                    |         |          |          |  |
|                                                    |             |           |                    |         |          |          |  |