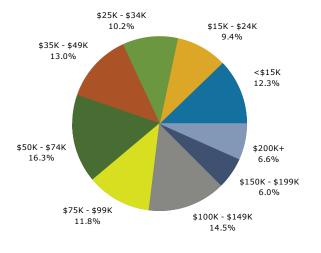

### 2018 Household Income

Latitude: 34.85497 Longitude: -82.32986

| Summary                                            | Cer         | nsus 2010 |                      | 2018                    |                      | 2023     |  |
|----------------------------------------------------|-------------|-----------|----------------------|-------------------------|----------------------|----------|--|
| Population                                         |             | 151,695   |                      | 173,546                 |                      | 188,157  |  |
| Households                                         |             | 64,558    |                      | 74,346                  |                      | 80,768   |  |
| Families                                           |             | 38,292    |                      | 43,009                  |                      | 46,243   |  |
| Average Household Size                             |             | 2.26      |                      | 2.26                    |                      | 2.26     |  |
| Owner Occupied Housing Units                       |             | 37,099    |                      | 38,819                  |                      | 41,971   |  |
| Renter Occupied Housing Units                      |             | 27,459    |                      | 35,527                  |                      | 38,797   |  |
| Median Age                                         |             | 37.2      |                      | 38.8                    |                      | 39.7     |  |
| Trends: 2018 - 2023 Annual Rate                    |             | Area      |                      | State                   |                      | National |  |
| Population                                         |             | 1.63%     |                      | 1.25%                   |                      | 0.83%    |  |
| Households                                         |             | 1.67%     |                      | 1.26%                   |                      | 0.79%    |  |
| Families                                           |             | 1.46%     |                      | 1.13%                   |                      | 0.71%    |  |
| Owner HHs                                          |             | 1.57%     |                      | 1.37%                   |                      | 1.16%    |  |
| Median Household Income                            |             | 2.57%     |                      | 2.16%                   |                      | 2.50%    |  |
|                                                    |             |           | 20                   | 18                      | 20                   | )23      |  |
| Households by Income                               |             |           | Number               | Percent                 | Number               | Percent  |  |
| <\$15,000                                          |             |           | 9,145                | 12.3%                   | 8,461                | 10.5%    |  |
| \$15,000 - \$24,999                                |             |           | 6,972                | 9.4%                    | 6,392                | 7.9%     |  |
| \$25,000 - \$34,999                                |             |           | 7,569                | 10.2%                   | 7,241                | 9.0%     |  |
| \$35,000 - \$49,999                                |             |           | 9,651                | 13.0%                   | 9,929                | 12.3%    |  |
| \$50,000 - \$74,999                                |             |           | 12,142               | 16.3%                   | 13,254               | 16.4%    |  |
| \$75,000 - \$99,999                                |             |           | 8,745                | 11.8%                   | 10,335               | 12.8%    |  |
| \$100,000 - \$149,999                              |             |           | 10,808               | 14.5%                   | 13,969               | 17.3%    |  |
| \$150,000 - \$199,999                              |             |           | 4,438                | 6.0%                    | 5,209                | 6.4%     |  |
| \$200,000+                                         |             |           | 4,873                | 6.6%                    | 5,978                | 7.4%     |  |
| Median Household Income                            |             |           | ¢56,000              |                         | #63 E00              |          |  |
| Average Household Income                           |             |           | \$56,002<br>\$81,659 |                         | \$63,590<br>\$91,683 |          |  |
| Per Capita Income                                  |             |           | \$35,534             |                         | \$39,855             |          |  |
|                                                    | Census 20   | 10        |                      | \$33,334<br><b>2018</b> |                      | 2023     |  |
| Population by Age                                  | Number      | Percent   | Number               | Percent                 | Number               | Percent  |  |
| 0 - 4                                              | 9,798       | 6.5%      | 10,073               | 5.8%                    | 10,747               | 5.7%     |  |
| 5 - 9                                              | 8,998       | 5.9%      | 10,373               | 6.0%                    | 10,838               | 5.8%     |  |
| 10 - 14                                            | 8,796       | 5.8%      | 10,137               | 5.8%                    | 11,097               | 5.9%     |  |
| 15 - 19                                            | 9,519       | 6.3%      | 10,246               | 5.9%                    | 11,262               | 6.0%     |  |
| 20 - 24                                            | 11,637      | 7.7%      | 11,950               | 6.9%                    | 12,301               | 6.5%     |  |
| 25 - 34                                            | 22,628      | 14.9%     | 25,072               | 14.4%                   | 25,957               | 13.8%    |  |
| 35 - 44                                            | 20,037      | 13.2%     | 22,596               | 13.0%                   | 24,939               | 13.3%    |  |
| 45 - 54                                            | 20,851      | 13.7%     | 21,773               | 12.5%                   | 22,761               | 12.1%    |  |
| 55 - 64                                            | 18,009      | 11.9%     | 21,897               | 12.6%                   | 22,942               | 12.2%    |  |
| 65 - 74                                            | 11,165      | 7.4%      | 16,472               | 9.5%                    | 19,530               | 10.4%    |  |
| 75 - 84                                            | 6,807       | 4.5%      | 8,730                | 5.0%                    | 11,224               | 6.0%     |  |
| 85+                                                | 3,448       | 2.3%      | 4,225                | 2.4%                    | 4,557                | 2.4%     |  |
|                                                    | Census 2010 |           | 2018                 |                         | 2023                 |          |  |
| Race and Ethnicity                                 | Number      | Percent   | Number               | Percent                 | Number               | Percent  |  |
| White Alone                                        | 109,818     | 72.4%     | 124,065              | 71.5%                   | 132,549              | 70.4%    |  |
| Black Alone                                        | 29,001      | 19.1%     | 33,014               | 19.0%                   | 35,853               | 19.1%    |  |
| American Indian Alone                              | 401         | 0.3%      | 464                  | 0.3%                    | 505                  | 0.3%     |  |
| Asian Alone                                        | 4,890       | 3.2%      | 6,184                | 3.6%                    | 7,446                | 4.0%     |  |
| Pacific Islander Alone                             | 134         | 0.1%      | 155                  | 0.1%                    | 170                  | 0.1%     |  |
| Some Other Race Alone                              | 4,644       | 3.1%      | 5,817                | 3.4%                    | 6,785                | 3.6%     |  |
| Two or More Races                                  | 2,807       | 1.9%      | 3,848                | 2.2%                    | 4,848                | 2.6%     |  |
| Hispanic Origin (Any Race)                         | 10,801      | 7.1%      | 13,662               | 7.9%                    | 16,334               | 8.7%     |  |
| Data Note: Income is expressed in current dollars. |             |           |                      |                         |                      |          |  |