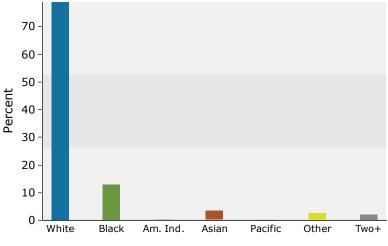

### 2018 Population by Race

<sup>2018</sup> Percent Hispanic Origin: 9.2%

84 Orchard Park Dr, Greenville, South Carolina, 29615 2 84 Orchard Park Dr, Greenville, South Carolina, 29615 Ring: 5 mile radius Prepared by Esri