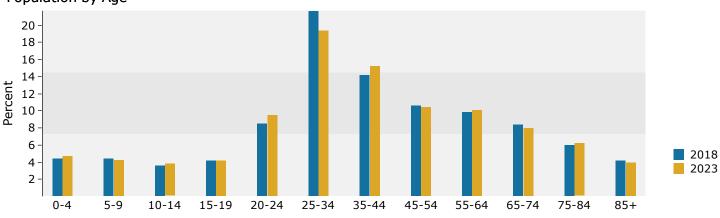

### 2018 Household Income

Latitude: 34.85497 Longitude: -82.32986

| Summary                                            | Cer         | 1sus 2010 |                    | 2018    |          | 2023     |  |
|----------------------------------------------------|-------------|-----------|--------------------|---------|----------|----------|--|
| Population                                         |             | 58,263    |                    | 66,649  |          | 71,879   |  |
| Households                                         |             | 25,282    |                    | 29,264  |          | 31,638   |  |
| Families                                           |             | 14,425    |                    | 16,501  |          | 17,720   |  |
| Average Household Size                             |             | 2.19      |                    | 2.18    |          | 2.19     |  |
| Owner Occupied Housing Units                       |             | 13,261    |                    | 14,049  |          | 15,226   |  |
| Renter Occupied Housing Units                      |             | 12,021    |                    | 15,215  |          | 16,412   |  |
| Median Age                                         |             | 35.5      |                    | 37.3    |          | 38.4     |  |
| Trends: 2018 - 2023 Annual Rate                    |             | Area      |                    | State   |          | National |  |
| Population                                         |             | 1.52%     |                    | 1.25%   |          | 0.83%    |  |
| Households                                         |             | 1.57%     |                    | 1.26%   |          | 0.79%    |  |
| Families                                           |             | 1.44%     |                    | 1.13%   |          | 0.71%    |  |
| Owner HHs                                          |             | 1.62%     |                    | 1.37%   |          | 1.16%    |  |
| Median Household Income                            |             | 2.98%     |                    | 2.16%   |          | 2.50%    |  |
|                                                    |             |           | 20                 | 18      | 2023     |          |  |
| Households by Income                               |             |           | Number             | Percent | Number   | Percent  |  |
| <\$15,000                                          |             |           | 2,830              | 9.7%    | 2,467    | 7.8%     |  |
| \$15,000 - \$24,999                                |             |           | 2,617              | 8.9%    | 2,281    | 7.2%     |  |
| \$25,000 - \$34,999                                |             |           | 3,609              | 12.3%   | 3,335    | 10.5%    |  |
| \$35,000 - \$49,999                                |             |           | 4,129              | 14.1%   | 4,124    | 13.0%    |  |
| \$50,000 - \$74,999                                |             |           | 4,978              | 17.0%   | 5,512    | 17.4%    |  |
| \$75,000 - \$99,999                                |             |           | 3,698              | 12.6%   | 4,456    | 14.1%    |  |
| \$100,000 - \$149,999                              |             |           | 4,247              | 14.5%   | 5,609    | 17.7%    |  |
| \$150,000 - \$199,999                              |             |           | 1,603              | 5.5%    | 1,920    | 6.1%     |  |
| \$200,000+                                         |             |           | 1,552              | 5.3%    | 1,934    | 6.1%     |  |
|                                                    |             |           |                    |         |          |          |  |
| Median Household Income                            |             |           | \$55,434           |         | \$64,198 |          |  |
| Average Household Income                           |             |           | \$78,455           |         | \$89,106 |          |  |
| Per Capita Income                                  |             |           | \$34,383           |         | \$38,996 |          |  |
|                                                    | Census 20   | 010       | 2018               |         | 2023     |          |  |
| Population by Age                                  | Number      | Percent   | Number             | Percent | Number   | Percent  |  |
| 0 - 4                                              | 3,433       | 5.9%      | 3,608              | 5.4%    | 3,876    | 5.4%     |  |
| 5 - 9                                              | 3,029       | 5.2%      | 3,620              | 5.4%    | 3,787    | 5.3%     |  |
| 10 - 14                                            | 3,037       | 5.2%      | 3,478              | 5.2%    | 3,846    | 5.4%     |  |
| 15 - 19                                            | 3,977       | 6.8%      | 4,172              | 6.3%    | 4,507    | 6.3%     |  |
| 20 - 24                                            | 6,168       | 10.6%     | 5,907              | 8.9%    | 6,064    | 8.4%     |  |
| 25 - 34                                            | 9,119       | 15.7%     | 10,525             | 15.8%   | 10,583   | 14.7%    |  |
| 35 - 44                                            | 6,817       | 11.7%     | 8,236              | 12.4%   | 9,311    | 13.0%    |  |
| 45 - 54                                            | 7,400       | 12.7%     | 7,680              | 11.5%   | 8,052    | 11.2%    |  |
| 55 - 64                                            | 6,603       | 11.3%     | 7,865              | 11.8%   | 8,276    | 11.5%    |  |
| 65 - 74                                            | 4,376       | 7.5%      | 6,188              | 9.3%    | 7,203    | 10.0%    |  |
| 75 - 84                                            | 2,920       | 5.0%      | 3,636              | 5.5%    | 4,490    | 6.2%     |  |
| 85+                                                | 1,385       | 2.4%      | 1,735<br><b>20</b> | 2.6%    | 1,884    | 2.6%     |  |
|                                                    | Census 2010 |           |                    |         | 2023     |          |  |
| Race and Ethnicity                                 | Number      | Percent   | Number             | Percent | Number   | Percent  |  |
| White Alone                                        | 43,349      | 74.4%     | 49,248             | 73.9%   | 52,525   | 73.1%    |  |
| Black Alone                                        | 9,687       | 16.6%     | 10,774             | 16.2%   | 11,473   | 16.0%    |  |
| American Indian Alone                              | 159         | 0.3%      | 180                | 0.3%    | 193      | 0.3%     |  |
| Asian Alone                                        | 1,746       | 3.0%      | 2,212              | 3.3%    | 2,663    | 3.7%     |  |
| Pacific Islander Alone                             | 64          | 0.1%      | 74                 | 0.1%    | 81       | 0.1%     |  |
| Some Other Race Alone                              | 2,123       | 3.6%      | 2,626              | 3.9%    | 3,035    | 4.2%     |  |
| Two or More Races                                  | 1,136       | 1.9%      | 1,534              | 2.3%    | 1,908    | 2.7%     |  |
|                                                    |             |           |                    |         |          |          |  |
| Hispanic Origin (Any Race)                         | 4,903       | 8.4%      | 6,157              | 9.2%    | 7,299    | 10.2%    |  |
| Data Note: Income is expressed in current dollars. |             |           |                    |         |          |          |  |
|                                                    |             |           |                    |         |          |          |  |