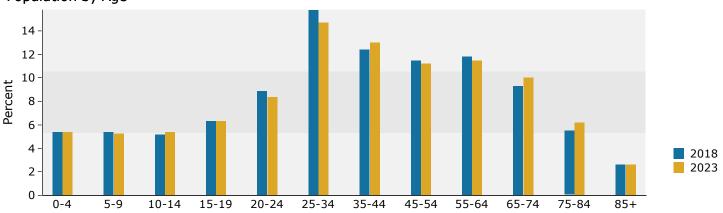

|                    |         |          |          |  |
| Hispanic Origin (Any Race)                         | 4,903       | 8.4%      | 6,157              | 9.2%    | 7,299    | 10.2%    |  |
| Data Note: Income is expressed in current dollars. |             |           |                    |         |          |          |  |
|                                                    |             |           |                    |         |          |          |  |

Source: U.S. Census Bureau, Census 2010 Summary File 1. Esri forecasts for 2018 and 2023.



84 Orchard Park Dr, Greenville, South Carolina, 29615 2 84 Orchard Park Dr, Greenville, South Carolina, 29615 Ring: 3 mile radius Prepared by Esri Latitude: 34.85497

Longitude: -82.32986

#### Trends 2018-2023



### Population by Age



### 2018 Household Income



### 2018 Population by Race



<sup>2018</sup> Percent Hispanic Origin: 9.2%



84 Orchard Park Dr, Greenville, South Carolina, 29615 2 84 Orchard Park Dr, Greenville, South Carolina, 29615 Ring: 5 mile radius Prepared by Esri

Latitude: 34.85497 Longitude: -82.32986

| Summary                                            | Cer         | nsus 2010 |                      | 2018                    |                      | 2023     |  |
|----------------------------------------------------|-------------|-----------|----------------------|-------------------------|----------------------|----------|--|
| Population                                         |             | 151,695   |                      | 173,546                 |                      | 188,157  |  |