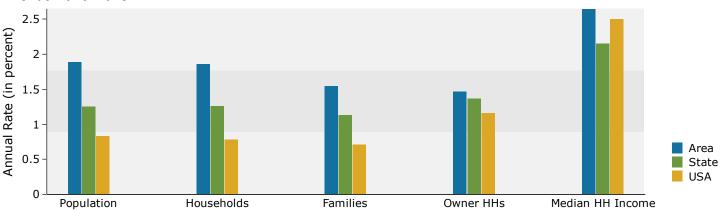

Trends 2018-2023

84 Orchard Park Dr, Greenville, South Carolina, 29615 2 84 Orchard Park Dr, Greenville, South Carolina, 29615 Ring: 1 mile radius Prepared by Esri

Latitude: 34.85497 Longitude: -82.32986

| Summary                                            | Cer         | nsus 2010 |          | 2018    |          | 2023     |
|----------------------------------------------------|-------------|-----------|----------|---------|----------|----------|
| Population                                         |             | 3,950     |          | 4,636   |          | 5,091    |
| Households                                         |             | 2,240     |          | 2,628   |          | 2,882    |
| Families                                           |             | 926       |          | 1,044   |          | 1,127    |
| Average Household Size                             |             | 1.76      |          | 1.76    |          | 1.76     |
| Owner Occupied Housing Units                       |             | 639       |          | 649     |          | 698      |
| Renter Occupied Housing Units                      |             | 1,601     |          | 1,979   |          | 2,184    |
| Median Age                                         |             | 36.5      |          | 37.0    |          | 37.4     |
| Trends: 2018 - 2023 Annual Rate                    |             | Area      |          | State   |          | National |
| Population                                         |             | 1.89%     |          | 1.25%   |          | 0.83%    |
| Households                                         |             | 1.86%     |          | 1.26%   |          | 0.79%    |
| Families                                           |             | 1.54%     |          | 1.13%   |          | 0.71%    |
| Owner HHs                                          |             | 1.47%     |          | 1.37%   |          | 1.16%    |
| Median Household Income                            |             | 2.65%     |          | 2.16%   |          | 2.50%    |
|                                                    |             |           | 2018     |         | 2023     |          |
| Households by Income                               |             |           | Number   | Percent | Number   | Percent  |
| <\$15,000                                          |             |           | 192      | 7.3%    | 154      | 5.3%     |
| \$15,000 - \$24,999                                |             |           | 232      | 8.8%    | 193      | 6.7%     |
| \$25,000 - \$34,999                                |             |           | 363      | 13.8%   | 317      | 11.0%    |
| \$35,000 - \$49,999                                |             |           | 445      | 16.9%   | 448      | 15.5%    |
| \$50,000 - \$74,999                                |             |           | 559      | 21.3%   | 660      | 22.9%    |
| \$75,000 - \$99,999                                |             |           | 294      | 11.2%   | 386      | 13.4%    |
| \$100,000 - \$149,999                              |             |           | 338      | 12.9%   | 468      | 16.2%    |
| \$150,000 - \$199,999                              |             |           | 138      | 5.3%    | 177      | 6.1%     |
| \$200,000+                                         |             |           | 67       | 2.5%    | 79       | 2.7%     |
|                                                    |             |           |          |         |          |          |
| Median Household Income                            |             |           | \$52,458 |         | \$59,783 |          |
| Average Household Income                           |             |           | \$69,756 |         | \$79,651 |          |
| Per Capita Income                                  |             |           | \$38,278 |         | \$43,558 |          |
|                                                    | Census 20   |           | 2018     |         | 2023     |          |
| Population by Age                                  | Number      | Percent   | Number   | Percent | Number   | Percent  |
| 0 - 4                                              | 161         | 4.1%      | 202      | 4.4%    | 238      | 4.7%     |
| 5 - 9                                              | 156         | 3.9%      | 202      | 4.4%    | 221      | 4.3%     |
| 10 - 14                                            | 150         | 3.8%      | 169      | 3.6%    | 192      | 3.8%     |
| 15 - 19                                            | 147         | 3.7%      | 196      | 4.2%    | 212      | 4.2%     |
| 20 - 24                                            | 491         | 12.4%     | 393      | 8.5%    | 485      | 9.5%     |
| 25 - 34                                            | 798         | 20.2%     | 1,006    | 21.7%   | 990      | 19.4%    |
| 35 - 44                                            | 450         | 11.4%     | 660      | 14.2%   | 778      | 15.3%    |
| 45 - 54                                            | 447         | 11.3%     | 490      | 10.6%   | 536      | 10.5%    |
| 55 - 64                                            | 426         | 10.8%     | 457      | 9.9%    | 514      | 10.1%    |
| 65 - 74                                            | 309         | 7.8%      | 391      | 8.4%    | 405      | 8.0%     |
| 75 - 84                                            | 232         | 5.9%      | 278      | 6.0%    | 315      | 6.2%     |
| 85+                                                | 183         | 4.6%      | 193      | 4.2%    | 204      | 4.0%     |
|                                                    | Census 2010 |           |          | )18     | 2023     |          |
| Race and Ethnicity                                 | Number      | Percent   | Number   | Percent | Number   | Percent  |
| White Alone                                        | 3,176       | 80.4%     | 3,657    | 78.9%   | 3,957    | 77.7%    |
| Black Alone                                        | 500         | 12.7%     | 597      | 12.9%   | 659      | 12.9%    |
| American Indian Alone                              | 8           | 0.2%      | 10       | 0.2%    | 12       | 0.2%     |
| Asian Alone                                        | 116         | 2.9%      | 159      | 3.4%    | 197      | 3.9%     |
| Pacific Islander Alone                             | 1           | 0.0%      | 1        | 0.0%    | 1        | 0.0%     |
| Some Other Race Alone                              | 84          | 2.1%      | 118      | 2.5%    | 144      | 2.8%     |
| Two or More Races                                  | 64          | 1.6%      | 94       | 2.0%    | 121      | 2.4%     |
| Hispanic Origin (Any Race)                         | 241         | 6.1%      | 338      | 7.3%    | 423      | 8.3%     |
| Data Note: Income is expressed in current dollars. |             |           |          |         |          |          |
|                                                    |             |           |          |         |          |          |