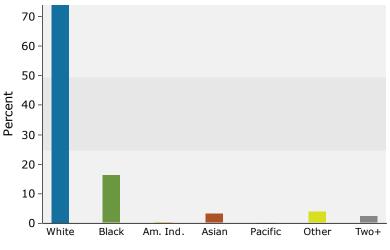

### 2018 Population by Race

<sup>2018</sup> Percent Hispanic Origin: 9.2%

84 Orchard Park Dr, Greenville, South Carolina, 29615 2 84 Orchard Park Dr, Greenville, South Carolina, 29615 Ring: 5 mile radius Prepared by Esri

Latitude: 34.85497 Longitude: -82.32986

| Summary                                            | Cer         | nsus 2010 |                      | 2018                    |                      | 2023     |  |
|----------------------------------------------------|-------------|-----------|----------------------|-------------------------|----------------------|----------|--|
| Population                                         |             | 151,695   |                      | 173,546                 |                      | 188,157  |  |
| Households                                         |             | 64,558    |                      | 74,346                  |                      | 80,768   |  |
| Families                                           |             | 38,292    |                      | 43,009                  |                      | 46,243   |  |
| Average Household Size                             |             | 2.26      |                      | 2.26                    |                      | 2.26     |  |
| Owner Occupied Housing Units                       |             | 37,099    |                      | 38,819                  |                      | 41,971   |  |
| Renter Occupied Housing Units                      |             | 27,459    |                      | 35,527                  |                      | 38,797   |  |
| Median Age                                         |             | 37.2      |                      | 38.8                    |                      | 39.7     |  |
| Trends: 2018 - 2023 Annual Rate                    |             | Area      |                      | State                   |                      | National |  |
| Population                                         |             | 1.63%     |                      | 1.25%                   |                      | 0.83%    |  |
| Households                                         |             | 1.67%     |                      | 1.26%                   |                      | 0.79%    |  |
| Families                                           |             | 1.46%     |                      | 1.13%                   |                      | 0.71%    |  |
| Owner HHs                                          |             | 1.57%     |                      | 1.37%                   |                      | 1.16%    |  |
| Median Household Income                            |             | 2.57%     |                      | 2.16%                   |                      | 2.50%    |  |
|                                                    |             |           | 20                   | 18                      | 20                   | )23      |  |
| Households by Income                               |             |           | Number               | Percent                 | Number               | Percent  |  |
| <\$15,000                                          |             |           | 9,145                | 12.3%                   | 8,461                | 10.5%    |  |
| \$15,000 - \$24,999                                |             |           | 6,972                | 9.4%                    | 6,392                | 7.9%     |  |
| \$25,000 - \$34,999                                |             |           | 7,569                | 10.2%                   | 7,241                | 9.0%     |  |
| \$35,000 - \$49,999                                |             |           | 9,651                | 13.0%                   | 9,929                | 12.3%    |  |
| \$50,000 - \$74,999                                |             |           | 12,142               | 16.3%                   | 13,254               | 16.4%    |  |
| \$75,000 - \$99,999                                |             |           | 8,745                | 11.8%                   | 10,335               | 12.8%    |  |
| \$100,000 - \$149,999                              |             |           | 10,808               | 14.5%                   | 13,969               | 17.3%    |  |
| \$150,000 - \$199,999                              |             |           | 4,438                | 6.0%                    | 5,209                | 6.4%     |  |
| \$200,000+                                         |             |           | 4,873                | 6.6%                    | 5,978                | 7.4%     |  |
| Median Household Income                            |             |           | ¢56,000              |                         | #63 E00              |          |  |
| Average Household Income                           |             |           | \$56,002<br>\$81,659 |                         | \$63,590<br>\$91,683 |          |  |
| Per Capita Income                                  |             |           | \$35,534             |                         | \$39,855             |          |  |
|                                                    | Census 20   | 10        |                      | \$33,334<br><b>2018</b> |                      | 2023     |  |
| Population by Age                                  | Number      | Percent   | Number               | Percent                 | Number               | Percent  |  |
| 0 - 4                                              | 9,798       | 6.5%      | 10,073               | 5.8%                    | 10,747               | 5.7%     |  |
| 5 - 9                                              | 8,998       | 5.9%      | 10,373               | 6.0%                    | 10,838               | 5.8%     |  |
| 10 - 14                                            | 8,796       | 5.8%      | 10,137               | 5.8%                    | 11,097               | 5.9%     |  |
| 15 - 19                                            | 9,519       | 6.3%      | 10,246               | 5.9%                    | 11,262               | 6.0%     |  |
| 20 - 24                                            | 11,637      | 7.7%      | 11,950               | 6.9%                    | 12,301               | 6.5%     |  |
| 25 - 34                                            | 22,628      | 14.9%     | 25,072               | 14.4%                   | 25,957               | 13.8%    |  |
| 35 - 44                                            | 20,037      | 13.2%     | 22,596               | 13.0%                   | 24,939               | 13.3%    |  |
| 45 - 54                                            | 20,851      | 13.7%     | 21,773               | 12.5%                   | 22,761               | 12.1%    |  |
| 55 - 64                                            | 18,009      | 11.9%     | 21,897               | 12.6%                   | 22,942               | 12.2%    |  |
| 65 - 74                                            | 11,165      | 7.4%      | 16,472               | 9.5%                    | 19,530               | 10.4%    |  |
| 75 - 84                                            | 6,807       | 4.5%      | 8,730                | 5.0%                    | 11,224               | 6.0%     |  |
| 85+                                                | 3,448       | 2.3%      | 4,225                | 2.4%                    | 4,557                | 2.4%     |  |
|                                                    | Census 2010 |           | 2018                 |                         | 2023                 |          |  |
| Race and Ethnicity                                 | Number      | Percent   | Number               | Percent                 | Number               | Percent  |  |
| White Alone                                        | 109,818     | 72.4%     | 124,065              | 71.5%                   | 132,549              | 70.4%    |  |
| Black Alone                                        | 29,001      | 19.1%     | 33,014               | 19.0%                   | 35,853               | 19.1%    |  |
| American Indian Alone                              | 401         | 0.3%      | 464                  | 0.3%                    | 505                  | 0.3%     |  |
| Asian Alone                                        | 4,890       | 3.2%      | 6,184                | 3.6%                    | 7,446                | 4.0%     |  |
| Pacific Islander Alone                             | 134         | 0.1%      | 155                  | 0.1%                    | 170                  | 0.1%     |  |
| Some Other Race Alone                              | 4,644       | 3.1%      | 5,817                | 3.4%                    | 6,785                | 3.6%     |  |
| Two or More Races                                  | 2,807       | 1.9%      | 3,848                | 2.2%                    | 4,848                | 2.6%     |  |
| Hispanic Origin (Any Race)                         | 10,801      | 7.1%      | 13,662               | 7.9%                    | 16,334               | 8.7%     |  |
| Data Note: Income is expressed in current dollars. |             |           |                      |                         |                      |          |  |