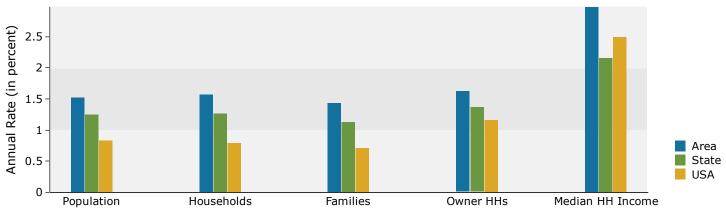

|           |                    |         |          |          |  |
| Hispanic Origin (Any Race)                         | 4,903       | 8.4%      | 6,157              | 9.2%    | 7,299    | 10.2%    |  |
| Data Note: Income is expressed in current dollars. |             |           |                    |         |          |          |  |
|                                                    |             |           |                    |         |          |          |  |

Source: U.S. Census Bureau, Census 2010 Summary File 1. Esri forecasts for 2018 and 2023.



84 Orchard Park Dr, Greenville, South Carolina, 29615 2 84 Orchard Park Dr, Greenville, South Carolina, 29615 Ring: 3 mile radius Prepared by Esri Latitude: 34.85497

Longitude: -82.32986

#### Trends 2018-2023



### Population by Age



### 2018 Household Income



### 2018 Population by Race



<sup>2018</sup> Percent Hispanic Origin: 9.2%



84 Orchard Park Dr, Greenville, South Carolina, 29615 2 84 Orchard Park Dr, Greenville, South Carolina, 29615 Ring: 5 mile radius Prepared by Esri

Latitude: 34.85497 Longitude: -82.32986

| Summary                                            | Cer         | nsus 2010 |                      | 2018                    |                      | 2023     |  |
|----------------------------------------------------|-------------|-----------|----------------------|-------------------------|----------------------|----------|--|
| Population                                         |             | 151,695   |                      | 173,546                 |