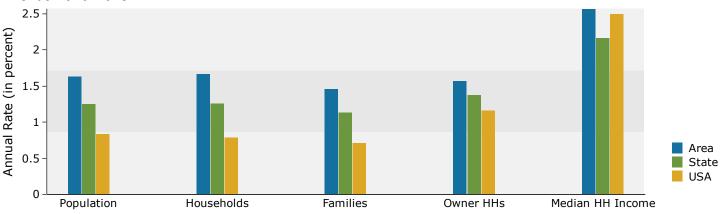

### Population by Age

Latitude: 34.85497 Longitude: -82.32986

| Summary                                            | Cer         | nsus 2010 |                      | 2018                    |                      | 2023     |  |
|----------------------------------------------------|-------------|-----------|----------------------|-------------------------|----------------------|----------|--|
| Population                                         |             | 151,695   |                      | 173,546                 |                      | 188,157  |  |
| Households                                         |             | 64,558    |                      | 74,346                  |                      | 80,768   |  |
| Families                                           |             | 38,292    |                      | 43,009                  |                      | 46,243   |  |
| Average Household Size                             |             | 2.26      |                      | 2.26                    |                      | 2.26     |  |
| Owner Occupied Housing Units                       |             | 37,099    |                      | 38,819                  |                      | 41,971   |  |
| Renter Occupied Housing Units                      |             | 27,459    |                      | 35,527                  |                      | 38,797   |  |
| Median Age                                         |             | 37.2      |                      | 38.8                    |                      | 39.7     |  |
| Trends: 2018 - 2023 Annual Rate                    |             | Area      |                      | State                   |                      | National |  |
| Population                                         |             | 1.63%     |                      | 1.25%                   |                      | 0.83%    |  |
| Households                                         |             | 1.67%     |                      | 1.26%                   |                      | 0.79%    |  |
| Families                                           |             | 1.46%     |                      | 1.13%                   |                      | 0.71%    |  |
| Owner HHs                                          |             | 1.57%     |                      | 1.37%                   |                      | 1.16%    |  |
| Median Household Income                            |             | 2.57%     |                      | 2.16%                   |                      | 2.50%    |  |
|                                                    |             |           | 20                   | 18                      | 20                   | )23      |  |
| Households by Income                               |             |           | Number               | Percent                 | Number               | Percent  |  |
| <\$15,000                                          |             |           | 9,145                | 12.3%                   | 8,461                | 10.5%    |  |
| \$15,000 - \$24,999                                |             |           | 6,972                | 9.4%                    | 6,392                | 7.9%     |  |
| \$25,000 - \$34,999                                |             |           | 7,569                | 10.2%                   | 7,241                | 9.0%     |  |
| \$35,000 - \$49,999                                |             |           | 9,651                | 13.0%                   | 9,929                | 12.3%    |  |
| \$50,000 - \$74,999                                |             |           | 12,142               | 16.3%                   | 13,254               | 16.4%    |  |
| \$75,000 - \$99,999                                |             |           | 8,745                | 11.8%                   | 10,335               | 12.8%    |  |
| \$100,000 - \$149,999                              |             |           | 10,808               | 14.5%                   | 13,969               | 17.3%    |  |
| \$150,000 - \$199,999                              |             |           | 4,438                | 6.0%                    | 5,209                | 6.4%     |  |
| \$200,000+                                         |             |           | 4,873                | 6.6%                    | 5,978                | 7.4%     |  |
| Median Household Income                            |             |           | ¢56,000              |                         | #63 E00              |          |  |
| Average Household Income                           |             |           | \$56,002<br>\$81,659 |                         | \$63,590<br>\$91,683 |          |  |
| Per Capita Income                                  |             |           | \$35,534             |                         | \$39,855             |          |  |
|                                                    | Census 20   | 10        |                      | \$33,334<br><b>2018</b> |                      | 2023     |  |
| Population by Age                                  | Number      | Percent   | Number               | Percent                 | Number               | Percent  |  |
| 0 - 4                                              | 9,798       | 6.5%      | 10,073               | 5.8%                    | 10,747               | 5.7%     |  |
| 5 - 9                                              | 8,998       | 5.9%      | 10,373               | 6.0%                    | 10,838               | 5.8%     |  |
| 10 - 14                                            | 8,796       | 5.8%      | 10,137               | 5.8%                    | 11,097               | 5.9%     |  |
| 15 - 19                                            | 9,519       | 6.3%      | 10,246               | 5.9%                    | 11,262               | 6.0%     |  |
| 20 - 24                                            | 11,637      | 7.7%      | 11,950               | 6.9%                    | 12,301               | 6.5%     |  |
| 25 - 34                                            | 22,628      | 14.9%     | 25,072               | 14.4%                   | 25,957               | 13.8%    |  |
| 35 - 44                                            | 20,037      | 13.2%     | 22,596               | 13.0%                   | 24,939               | 13.3%    |  |
| 45 - 54                                            | 20,851      | 13.7%     | 21,773               | 12.5%                   | 22,761               | 12.1%    |  |
| 55 - 64                                            | 18,009      | 11.9%     | 21,897               | 12.6%                   | 22,942               | 12.2%    |  |
| 65 - 74                                            | 11,165      | 7.4%      | 16,472               | 9.5%                    | 19,530               | 10.4%    |  |
| 75 - 84                                            | 6,807       | 4.5%      | 8,730                | 5.0%                    | 11,224               | 6.0%     |  |
| 85+                                                | 3,448       | 2.3%      | 4,225                | 2.4%                    | 4,557                | 2.4%     |  |
|                                                    | Census 2010 |           | 2018                 |                         | 2023                 |          |  |
| Race and Ethnicity                                 | Number      | Percent   | Number               | Percent                 | Number               | Percent  |  |
| White Alone                                        | 109,818     | 72.4%     | 124,065              | 71.5%                   | 132,549              | 70.4%    |  |
| Black Alone                                        | 29,001      | 19.1%     | 33,014               | 19.0%                   | 35,853               | 19.1%    |  |
| American Indian Alone                              | 401         | 0.3%      | 464                  | 0.3%                    | 505                  | 0.3%     |  |
| Asian Alone                                        | 4,890       | 3.2%      | 6,184                | 3.6%                    | 7,446                | 4.0%     |  |
| Pacific Islander Alone                             | 134         | 0.1%      | 155                  | 0.1%                    | 170                  | 0.1%     |  |
| Some Other Race Alone                              | 4,644       | 3.1%      | 5,817                | 3.4%                    | 6,785                | 3.6%     |  |
| Two or More Races                                  | 2,807       | 1.9%      | 3,848                | 2.2%                    | 4,848                | 2.6%     |  |
| Hispanic Origin (Any Race)                         | 10,801      | 7.1%      | 13,662               | 7.9%                    | 16,334               | 8.7%     |  |
| Data Note: Income is expressed in current dollars. |             |           |                      |                         |                      |          |  |