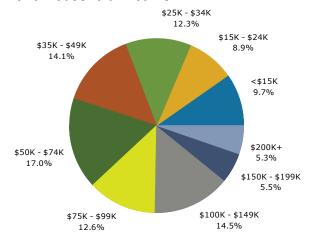

|          |          |  |
| Hispanic Origin (Any Race)                         | 4,903       | 8.4%      | 6,157              | 9.2%    | 7,299    | 10.2%    |  |
| Data Note: Income is expressed in current dollars. |             |           |                    |         |          |          |  |
|                                                    |             |           |                    |         |          |          |  |

Source: U.S. Census Bureau, Census 2010 Summary File 1. Esri forecasts for 2018 and 2023.



84 Orchard Park Dr, Greenville, South Carolina, 29615 2 84 Orchard Park Dr, Greenville, South Carolina, 29615 Ring: 3 mile radius Prepared by Esri Latitude: 34.85497

Longitude: -82.32986

#### Trends 2018-2023



### Population by Age



### 2018 Household Income



### 2018 Population by Race



<sup>2018</sup> Percent Hispanic Origin: 9.2%



84 Orchard Park Dr, Greenville, South Carolina, 29615 2 84 Orchard Park Dr, Greenville, South Carolina, 29615 Ring: 5 mile radius Prepared by Esri

Latitude: 34.85497 Longitude: -82.32986

| Summary                                            | Cer         | nsus 2010 |                      | 2018                    |                      | 2023     |  |
|----------------------------------------------------|-------------|-----------|----------------------|-------------------------|----------------------|----------|--|
| Population                                         |             | 151,695   |                      | 173,546                 |                      | 188,157  |  |
| Households