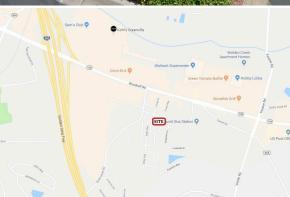

## Woodruff Road Corporate Center

2 Davis Keats Dr. | Greenville, SC 29607

For Lease \$11.90/SF NNN

Woodruff Road Corporate Center is located in the heart of Woodruff Road's business district. Easily accessible to I-85 and Highway 385 and minutes from downtown Greenville.